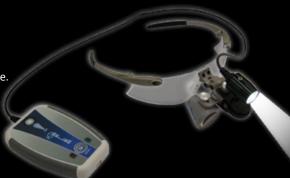

### **LED HEADLIGHT**

The Seiler LED Loupe Light is designed with precision engineering to provide the brightest light available.

#### Additional features are:

- Ultra Lightweight Design.
- Over 20,000 LUX.
- Supplies bright, white, shadow-free light.
- 4 intensity settings with up to 8 hours of illumination at the maximum setting.
- Built-in battery gauge displays the power level of the battery pack.
- Rechargeable Battery Pack makes this a complete portable, compact unit that allows the user freedom of movement.
- Seiler's high quality LED Loupes' operating life expectancy is over 50,000 hours.