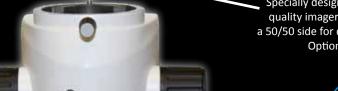

### BEAMSPLITTER

Specially designed to create the highest quality imagery, the dual port contains a 50/50 side for digital and 80/20 for video. Optional 50/50-50/50.