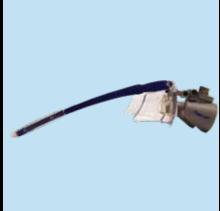

### **LED HEADLIGHT**

The Seiler LED Loupe Light is designed with precision engineering to provide the brightest light available.

#### Additional features are:

- Ultra Lightweight Design.
- Over 20,000 LUX.
- Supplies bright, white, shadow-free light.
- 4 intensity settings with up to 8 hours of illumination at the maximum setting.
- Built-in battery gauge displays the power level of the battery pack.
- Rechargeable Battery Pack makes this a complete portable, compact unit that allows the user freedom of movement.
- Seiler's high quality LED Loupes' operating life expectancy is over 50,000 hours.