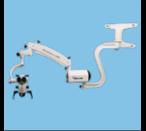

# **EVOLUTION XR6**

DENTAL OPERATING MICROSCOPE

#### **KEY FEATURES:**

- 6-step APOchromatic magnification system
- Counterbalanced pantographic arm
- LED Lightsource=80,000 LUX, 50,000 hour life and 5800 Kelvin temperature Optional: Plasma=>100,000 LUX, 10,000 hour life and 6000 Kelvin temperature
- True Coaxial through the lens illumination
- Easily maneuverable optical head with tension control knobs and handles
- 10x Wide Field Eyepieces with Dioptic locks (12.5x/20x available)
- 250mm Objective lens (175mm-400mm available)
- Mounting Options Include: Floor, Wall, Ceiling, High Wall, and Table
- Live video and digital camera options available
- Limited Lifetime Warranty