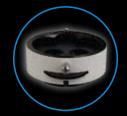

#### **0-180° BINOCULAR HEAD**

The inclinable head allows for a full 0-180° rotation. Seiler offers: 0-220° inclinable, Straight, and 45° Inclined binoculars.