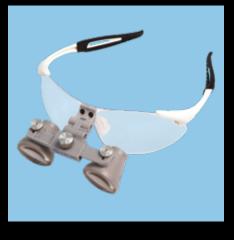

### LOUPES

Seiler offers an exceptional variety of Dental Loupes.

The Seiler Universal Sport Frames are available in 3 different magnification ranges and 3 different working distances to fit any doctor, hygienist or assistant's magnification needs.

The Seiler Titanium frames are a lightweight option that are perfect for users with a prescription. Add your prescription to these frames and enjoy the enhanced vision.

# Choose your magnification level, working distance and color and start working...

| Distance        | Mag. Range |
|-----------------|------------|
| 340mm (13.4") S | 2.5x       |
| 420mm (16.5") R | 3.0x       |
| 500mm (19.7") L | 3.5x       |