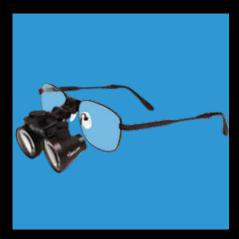

### LOUPES

Seiler offers an exceptional variety of Dental Loupes.

The Seiler Universal Sport Frames are available in 3 different magnification ranges and 3 different working distances to fit any doctor, hygienist or assistant's magnification needs.

The Seiler Titanium frames are a lightweight option that are perfect for users with a prescription. Add your prescription to these frames and enjoy the enhanced vision.

# Choose your magnification level, working distance and color and start working...

| Distance        | Mag. Range |
|-----------------|------------|
| 340mm (13.4") S | 2.5x       |
| 420mm (16.5") R | 3.0x       |
| 500mm (19.7") L | 3.5x       |