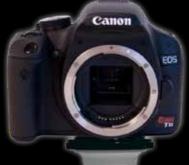

#### **DSLR CAMERA ADAPTER**

Allows you to easily attach any Sony, Canon or Nikon DSLR camera directly to the microscope for high quality, razor-sharp images.