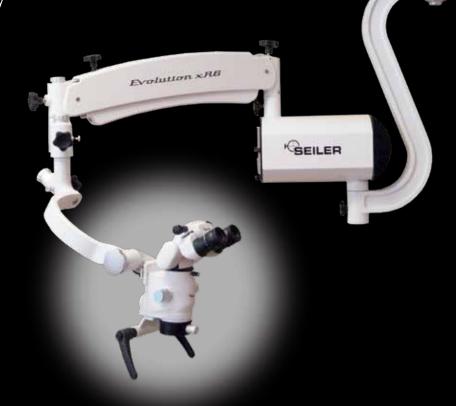

# **EVOLUTION XR6**

DENTAL OPERATING MICROSCOPE

#### **KEY FEATURES:**

- 6-step APOchromatic magnification system
- Counterbalanced pantographic arm
- LED Lightsource=80,000 LUX, 50,000 hour life and 5800 Kelvin temperature Optional: Plasma=>100,000 LUX, 10,000 hour life and 6000 Kelvin temperature
- True Coaxial through the lens illumination
- Easily maneuverable optical head with tension control knobs and handles
- 10x Wide Field Eyepieces with Dioptic locks (12.5x/20x available)
- 250mm Objective lens (175mm-400mm available)
- Mounting Options Include: Floor, Wall, Ceiling, High Wall, and Table
- Live video and digital camera options available
- Limited Lifetime Warranty