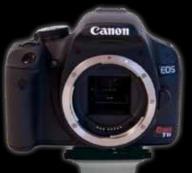

#### **DSLR CAMERA ADAPTER**

Allows you to easily attach any Sony, Canon or Nikon DSLR camera directly to the microscope for high quality, razor-sharp images.