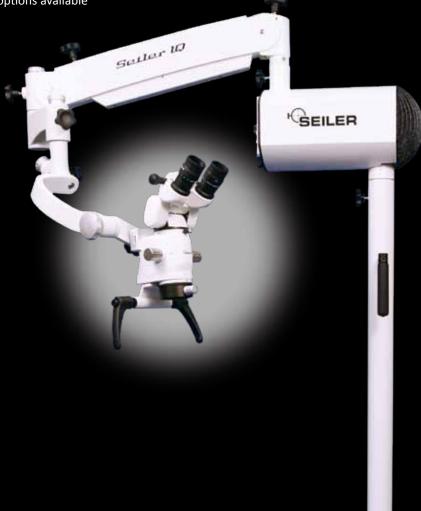

#### DENTAL OPERATING MICROSCOPE

#### **KEY FEATURES:**

- 3-step APOchromatic magnification system
- Counterbalanced pantographic arm
- LED Lightsource=80,000 LUX, 50,000 hour life and 5800 Kelvin temperature Optional: Plasma=>100,000 LUX, 10,000 hour life and 6000 Kelvin temperature
- 10x Wide Field Eyepieces with Dioptic Locks (12.5x/20x available)
- True Coaxial through the lens illumination
- Easily maneuverable optical head with tension control knobs and handles
- 250mm Objective lens (175mm-400mm available)
- Mounting Options Include: Floor, Wall, Ceiling, High Wall, and Table
- Live video and digital camera options available
- Limited Lifetime Warranty