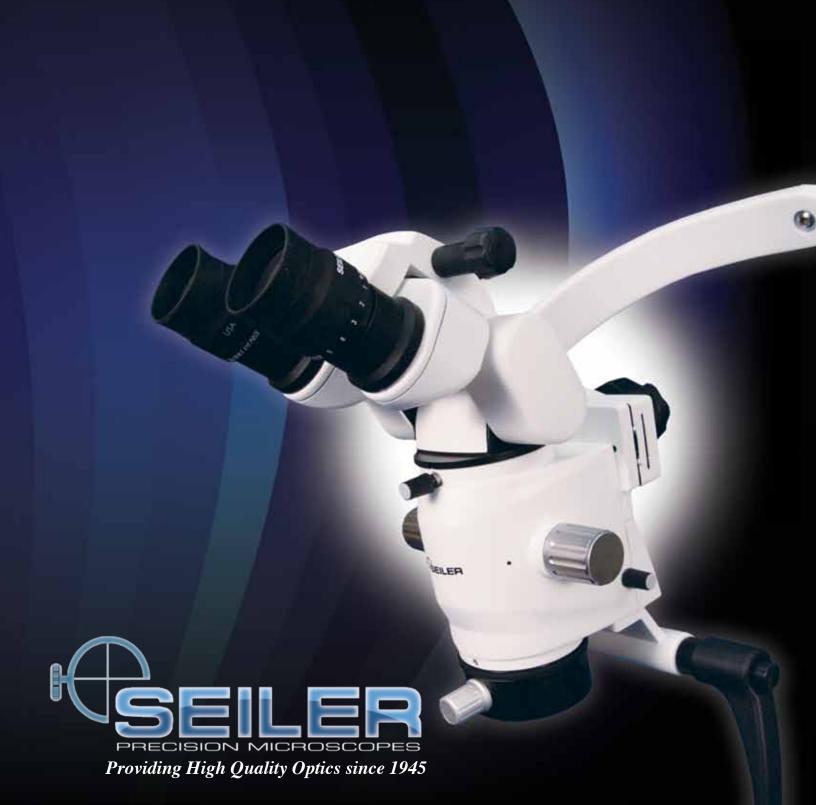

# **EVOLUTION XR6**

DENTAL OPERATING MICROSCOPE

#### **KEY FEATURES:**

- 6-step APOchromatic magnification system
- Counterbalanced pantographic arm
- LED Lightsource=80,000 LUX, 50,000 hour life and 5800 Kelvin temperature Optional: Plasma=>100,000 LUX, 10,000 hour life and 6000 Kelvin temperature
- True Coaxial through the lens illumination
- Easily maneuverable optical head with tension control knobs and handles
- 10x Wide Field Eyepieces with Dioptic locks (12.5x/20x available)
- 250mm Objective lens (175mm-400mm available)
- Mounting Options Include: Floor, Wall, Ceiling, High Wall, and Table
- Live video and digital camera options available
- Limited Lifetime Warranty