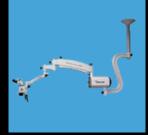

#### DENTAL OPERATING MICROSCOPE

#### **KEY FEATURES:**

- 3-step APOchromatic magnification system
- Counterbalanced pantographic arm
- LED Lightsource=80,000 LUX, 50,000 hour life and 5800 Kelvin temperature Optional: Plasma=>100,000 LUX, 10,000 hour life and 6000 Kelvin temperature
- 10x Wide Field Eyepieces with Dioptic Locks (12.5x/20x available)
- True Coaxial through the lens illumination
- Easily maneuverable optical head with tension control knobs and handles
- 250mm Objective lens (175mm-400mm available)
- Mounting Options Include: Floor, Wall, Ceiling, High Wall, and Table
- Live video and digital camera options available
- Limited Lifetime Warranty